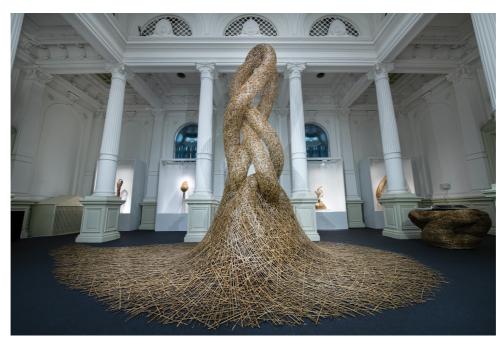

The 2021 fair includes booth exhibits on an unprecedented scale, such as a 160-square-meter presentation from Kyoto-based **YUMEKOUBOU** of the work of Tanabe Chiku'unsai IV, who made a striking impression with a giant bamboo installation at artKYOTO 2020. The 75-square-meter booths include four highly distinctive and memorable galleries: **MAKI Gallery**, showcasing young overseas artists; **KOTARO NUKAGA**, with the work of Tomokazu Matsuyama, known for his public art at Shinjuku Station and exhibitions abroad; **Takeda Art Co.**, which represents numerous famous artists; and **√K Contemporary**, making its debut at the fair with an exhibition of the Mono-ha pioneer Noriyuki Haraguchi, who passed away last year.

Tanabe Chiku'unsai IV's Connection—Infinity, as seen at artKYOTO 2020

Noriyuki Haraguchi Square Frame Size: H500×W1200×D2000(mm) 2020 wall to wall Noriyuki Haraguchi √K Contemporary 2020/3/7-5/23