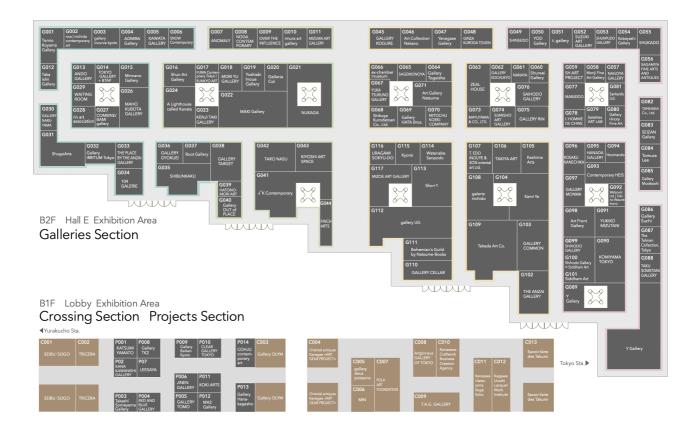

#### [ Art Fair Tokyo 2021 Floor Map]

### Download the Art Fair Tokyo venue map (PDF): https://artfairtokyo.com/press/220/pdf

More exciting and packed than ever before, Art Fair Tokyo 2021 will feature a total 141 gallery and art organization exhibitors: 115 in the main Galleries section in Hall E on the second basement floor of Tokyo International Forum, and 12 in the Crossing section and 14 in the Projects section, both at the Lobby Gallery on the first basement floor.

#### **Exhibitors**

141 (Japan: 137, Overseas: 3) (excludes corporate booths)

Galleries section: 115 / Crossing section: 12 / Projects section: 14